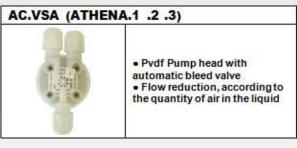

| 270         | 15 watt     | 26 watt |
| 12 l/h     | 6 bar     | 0,74    | 4x6         | 270         | 15 watt     | 26 watt |
| 25 l/h     | 2 bar     | 1,54    | 4x6         | 270         | 15 watt     | 26 watt |



11 liters/hour 60 usgpm/day















### **Main application**

- Electroplating industry, Pickling, Degreasing and metal treatments generally
- Cooling Tower
- Potable water application
- Reverse osmosis application
- Paper industry
- Ceramic industry

#### **Installation kit**















#### **Accessories**

| PRIMING AID |                                                                 |
|-------------|-----------------------------------------------------------------|
|             | Capacity: 300 ml PVC body FPM seals Connections: 4x6mm - 8x12mm |



























#### **Dimensions**



### Fixing templates





### **Plumbing**