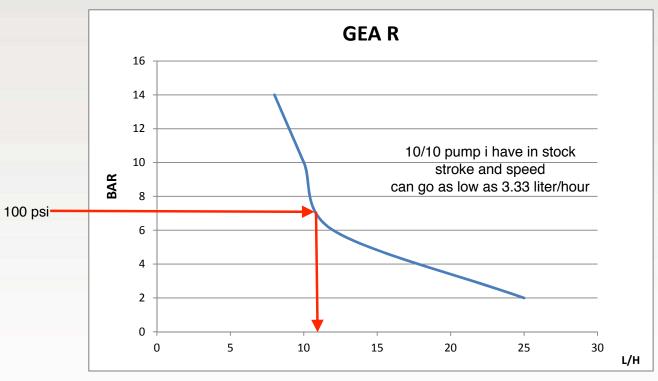

### **Performance data**

PERFORMANCES TEST HAS BEEN DONE AT AMBIENT TEMPERATURE, WITH WATER, AT 1,5 mt SUCTION HEIGHT

| FLOW RATES | PRESSURES | CC/IMP. | CONNECTIONS | STROKES/MIN | CONSUMPTION |         |
|------------|-----------|---------|-------------|-------------|-------------|---------|
| 8 l/h      | 14 bar    | 0,49    | 4x6         | 270         | 15 watt     | 26 watt |
| 10 l/h     | 10 bar    | 0,62    | 4x6         | 270         | 15 watt     | 26 watt |
| 12 l/h     | 6 bar     | 0,74    | 4x6         | 270         | 15 watt     | 26 watt |
| 25 l/h     | 2 bar     | 1,54    | 4x6         | 270         | 15 watt     | 26 watt |

11 liters/hour 60 usgpm/day