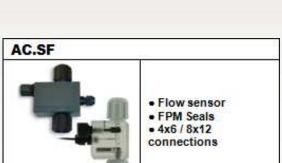

| 270         | 15 watt     | 26 watt |
| 12 l/h     | 6 bar     | 0,74    | 4x6         | 270         | 15 watt     | 26 watt |
| 25 l/h     | 2 bar     | 1,54    | 4x6         | 270         | 15 watt     | 26 watt |



11 liters/hour 60 usgpm/day















### **Main application**

- Electroplating industry, Pickling, Degreasing and metal treatments generally
- Cooling Tower
- Potable water application
- Reverse osmosis application
- Paper industry
- Ceramic industry

#### **Installation kit**















#### **Accessories**

| PRIMING AID |                                                                 |
|-------------|-----------------------------------------------------------------|
|             | Capacity: 300 ml PVC body FPM seals Connections: 4x6mm - 8x12mm |



























#### **Dimensions**



### Fixing templates





### **Plumbing**