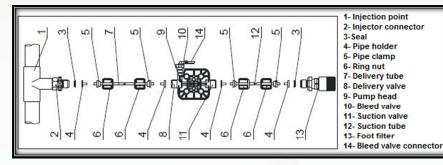

| 0,74    | 4x6         | 270         | 15 watt     | 26 watt |
| 25 l/h     | 2 bar     | 1,54    | 4x6         | 270         | 15 watt     | 26 watt |



11 liters/hour 60 usgpm/day















### **Main application**

- Electroplating industry, Pickling, Degreasing and metal treatments generally
- Cooling Tower
- Potable water application
- Reverse osmosis application
- Paper industry
- Ceramic industry

#### **Installation kit**















#### **Accessories**

| PRIMING AID |                                                                 |
|-------------|-----------------------------------------------------------------|
|             | Capacity: 300 ml PVC body FPM seals Connections: 4x6mm - 8x12mm |



























#### **Dimensions**



### Fixing templates





### **Plumbing**