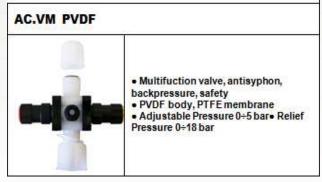

#### **Accessories**

| PRIMING AID |                                                                 |
|-------------|-----------------------------------------------------------------|
|             | Capacity: 300 ml PVC body FPM seals Connections: 4x6mm - 8x12mm |