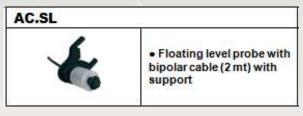

| 270         | 15 watt     | 26 watt |
| 12 l/h     | 6 bar     | 0,74    | 4x6         | 270         | 15 watt     | 26 watt |
| 25 l/h     | 2 bar     | 1,54    | 4x6         | 270         | 15 watt     | 26 watt |



11 liters/hour 60 usgpm/day















### **Main application**

- Electroplating industry, Pickling, Degreasing and metal treatments generally
- Cooling Tower
- Potable water application
- Reverse osmosis application
- Paper industry
- Ceramic industry

#### **Installation kit**















#### **Accessories**

| PRIMING AID |                                                                 |
|-------------|-----------------------------------------------------------------|
|             | Capacity: 300 ml PVC body FPM seals Connections: 4x6mm - 8x12mm |



























#### **Dimensions**



### Fixing templates





### **Plumbing**