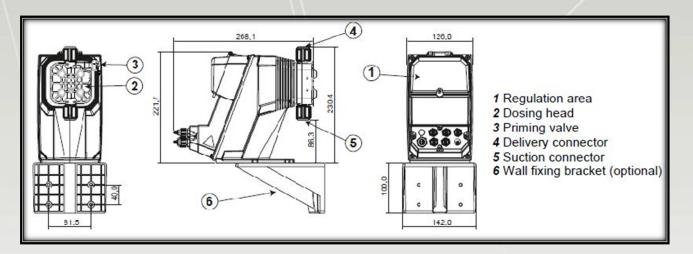

|
| 12 l/h     | 6 bar     | 0,74    | 4x6         | 270         | 15 watt     | 26 watt |
| 25 l/h     | 2 bar     | 1,54    | 4x6         | 270         | 15 watt     | 26 watt |



11 liters/hour 60 usgpm/day















### **Main application**

- Electroplating industry, Pickling, Degreasing and metal treatments generally
- Cooling Tower
- Potable water application
- Reverse osmosis application
- Paper industry
- Ceramic industry

#### **Installation kit**















#### **Accessories**

| PRIMING AID |                                                                 |
|-------------|-----------------------------------------------------------------|
|             | Capacity: 300 ml PVC body FPM seals Connections: 4x6mm - 8x12mm |



























#### **Dimensions**



### Fixing templates





### **Plumbing**