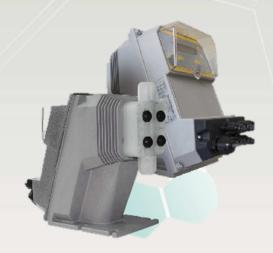

#### **GEARMT**

### ELECTROMAGNETIC PUMPS ADJUSTABLE STROKE LENGTH AND FREQUENCY

#### **Main characteristics**

- Flow rate up to 18 l / h; pressures up to 16 bar
- Head and PVDF kits, for maximum chemical compatibility
- The ceramic balls guarantee perfect tightness and excellent chemical compatibility
- Long life of the diaphragm Teflon: tested for 5 years of continuous operation
- The innovative design of the diaphragm and the production system provide exceptional work performance
- The continuous replacement of the diaphragm is not required reduced maintenance
- Power 100/240 Vac 50/60 Hz
- Digital Proportional Flow to:
- analog signal 0 \ 4 to 20 mA selectable
- digital signal 1: n; 1: c (batch) or directly in ppm
- Digital flow regulation with the possibility of setting the maximum flow rate