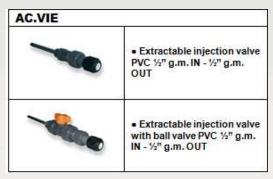

| 270         | 15 watt     | 26 watt |
| 12 l/h     | 6 bar     | 0,74    | 4x6         | 270         | 15 watt     | 26 watt |
| 25 l/h     | 2 bar     | 1,54    | 4x6         | 270         | 15 watt     | 26 watt |



11 liters/hour 60 usgpm/day















### **Main application**

- Electroplating industry, Pickling, Degreasing and metal treatments generally
- Cooling Tower
- Potable water application
- Reverse osmosis application
- Paper industry
- Ceramic industry

#### **Installation kit**















#### **Accessories**

| PRIMING AID |                                                                 |
|-------------|-----------------------------------------------------------------|
|             | Capacity: 300 ml PVC body FPM seals Connections: 4x6mm - 8x12mm |



























#### **Dimensions**



### Fixing templates





### **Plumbing**