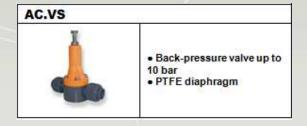

#### **Accessories**

| PRIMING AID |                                                                 |
|-------------|-----------------------------------------------------------------|
|             | Capacity: 300 ml PVC body FPM seals Connections: 4x6mm - 8x12mm |