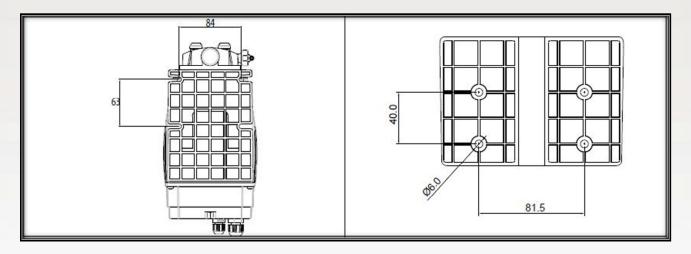

| 0,74    | 4x6         | 270         | 15 watt     | 26 watt |
| 25 l/h     | 2 bar     | 1,54    | 4x6         | 270         | 15 watt     | 26 watt |



11 liters/hour 60 usgpm/day















### **Main application**

- Electroplating industry, Pickling, Degreasing and metal treatments generally
- Cooling Tower
- Potable water application
- Reverse osmosis application
- Paper industry
- Ceramic industry

#### **Installation kit**















#### **Accessories**

| PRIMING AID |                                                                 |
|-------------|-----------------------------------------------------------------|
|             | Capacity: 300 ml PVC body FPM seals Connections: 4x6mm - 8x12mm |



























#### **Dimensions**



### Fixing templates





### **Plumbing**