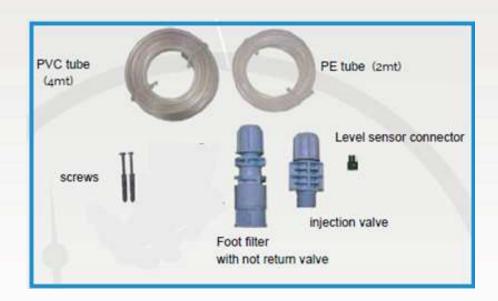

S | CC/IMP. | CONNECTIONS | STROKES/MIN | CONSUMPTION |         |
|------------|-----------|---------|-------------|-------------|-------------|---------|
| 8 l/h      | 14 bar    | 0,49    | 4x6         | 270         | 15 watt     | 26 watt |
| 10 l/h     | 10 bar    | 0,62    | 4x6         | 270         | 15 watt     | 26 watt |
| 12 l/h     | 6 bar     | 0,74    | 4x6         | 270         | 15 watt     | 26 watt |
| 25 l/h     | 2 bar     | 1,54    | 4x6         | 270         | 15 watt     | 26 watt |



11 liters/hour 60 usgpm/day















### **Main application**

- Electroplating industry, Pickling, Degreasing and metal treatments generally
- Cooling Tower
- Potable water application
- Reverse osmosis application
- Paper industry
- Ceramic industry

#### **Installation kit**















#### **Accessories**

| PRIMING AID |                                                                 |
|-------------|-----------------------------------------------------------------|
|             | Capacity: 300 ml PVC body FPM seals Connections: 4x6mm - 8x12mm |



























#### **Dimensions**



### Fixing templates





### **Plumbing**